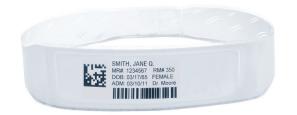

# **Z-Band Fusion**

Zebra's self-laminating Z-Band Fusion direct thermal polypropylene wristband is perfect for use at specialized hospitals where the average patient stay exceeds 14 days.

The advanced shape and design makes assembly easy and allows the wristband to lie flat on the wrist to enable quick scanning, while providing superior patient comfort.

#### **Features Include**

- Self-laminating design protects the printed text and barcodes
- · Adhesive-closure
- Wristband extender to fit a wide range of wrist sizes
- · Available in Adult, Pediatric and Infant sizes
- Includes Patient Chart Label
- Scannable up to 60 days
- Latex-free