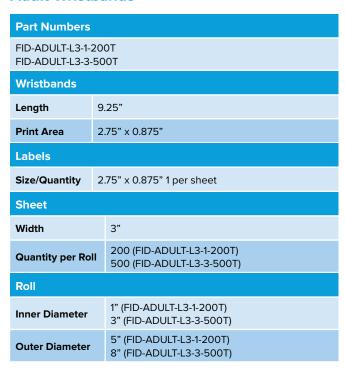

#### **Adult Wristbands**

Part Number: FID-ADULT-L3-1-200T, FID-ADULT-L3-3-500T