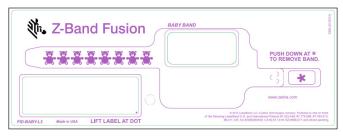

# **Z-Band Fusion**

Zebra's self-laminating Z-Band Fusion direct thermal polypropylene wristband is perfect for use at specialized hospitals where the average patient stay exceeds 14 days.

The advanced shape and design makes assembly easy and allows the wristband to lie flat on the wrist to enable quick scanning, while providing superior patient comfort.

#### **Features Include**

- Self-laminating design protects the printed text and barcodes
- · Adhesive-closure
- Wristband extender to fit a wide range of wrist sizes
- · Available in Adult, Pediatric and Infant sizes
- Includes Patient Chart Label
- Scannable up to 60 days
- Latex-free