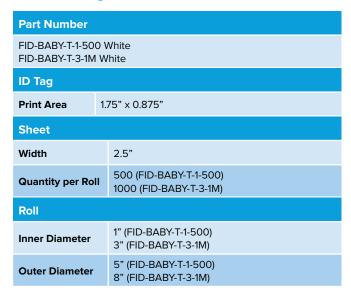

#### **Infant ID Tags**

Part Number: FID-BABY-T-1-500

For more information about the Z-Band Fusion, visit www.zebra.com/wristbands or access our global contact directory at www.zebra.com/contact

NA and Corporate Headquarters +1 800 423 0442 inquiry4@zebra.com Asia-Pacific Headquarters +65 6858 0722 contact.apac@zebra.com EMEA Headquarters zebra.com/locations contact.emea@zebra.com Latin America Headquarters +1 847 955 2283 la.contactme@zebra.com