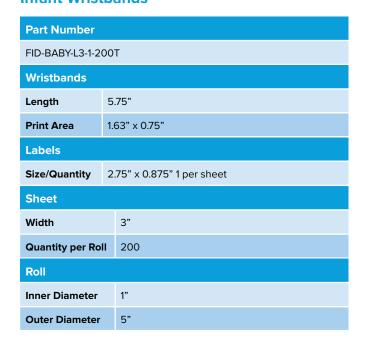

ediatric Wristbands**

| Part Number       |                            |
|-------------------|----------------------------|
| FID-PED-L3-1-200T |                            |
| Wristbands        |                            |
| Length            | 7.375"                     |
| Print Area        | 2.75" × 0.875"             |
| Labels            |                            |
| Size/Quantity     | 2.75" x 0.875" 1 per sheet |
| Sheet             |                            |
| Width             | 3"                         |
| Quantity per Rol  | 200                        |
| Roll              |                            |
| Inner Diameter    | 1"                         |
| Outer Diameter    | 5"                         |



Part Number: FID-PED-L3-1-200T

#### **Infant Wristbands**





Part Number: FID-BABY-L3-1-200T

#### **Infant ID Tags**





Part Number: FID-BABY-T-1-500

For more information about the Z-Band Fusion, visit www.zebra.com/wristbands or access our global contact directory at www.zebra.com/contact





NA and Corporate Headquarters +1 800 423 0442 inquiry4@zebra.com Asia-Pacific Headquarters +65 6858 0722 contact.apac@zebra.com EMEA Headquarters zebra.com/locations contact.emea@zebra.com Latin America Headquarters +1 847 955 2283 la.contactme@zebra.com